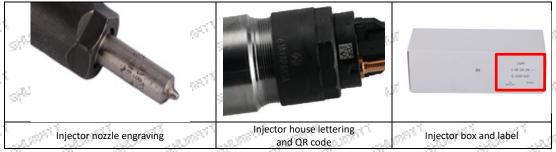

8675523215133

Phys. Phys.

Email: ruby@shumatt.com Website: www.shumatt.com

injector solenoid valve tightening torque, injector nozzle tightening torque,

# (3) Injector Inspection

The factory inspection of the injector is undergone full inspection, random inspection, and batch inspection three inspections. Different brands of test benches are used to test the same fuel injector for a total of no less than three times for factory inspection, and the fuel injector installation testing environment are progressed in dust-free workshop.

#### 1.7. 0445110141 Injector's Customized Service

(1) Injector's Customized Service: Meet the customized needs of OEM manufacturers for shell lettering, logo engraving, injector internal packaging, injector external packaging and labels customized, etc.



#### (2) Injector's Customized Service Requirements:

The purchased of customized injector are not less than 10 pieces.

Customized injector packages no less than 1000 pieces.

Customized products involve the need of specify logo, the OEM manufacturer needs to provide trademark authorization and the sample of logo image file.

• Once the customized fuel injector is sold, it cannot be returned or exchanged if there is no quality problems.

# 1.8.0445110141 Injector's Packing List and Package Size

#### (1) Injector Spare Parts List

| No.         | 11 mill 11 mill m