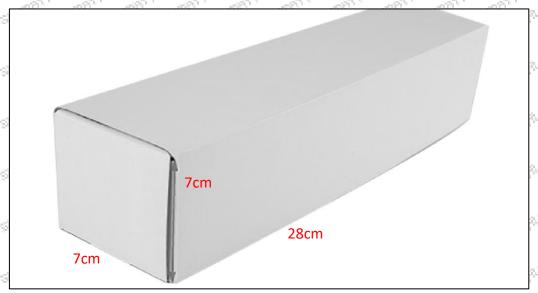

ged by external forces | Place injector and injector accessories |  |  |  |

A Minors are forbidden to use the fuel injector assembly, O-ring, gasket, nozzle protective cover, fuel injector house protective cover, solenoid valve protective cover, VCI anti-rust bag, and air bubble bag to

 O-ring and gasket are disposable installation accessories, and need to be replaced for re-installation.

▲ The nozzle protective cover, the injector house protective cover, and the solenoid valve protective cover are recyclable accessories that can be reused.

VCI anti-rust bags and bubble bags are non-degradable materials, please dispose of them properly after using.

▲ The injector and the installation parts should be coated with appropriate sealing oil during installation.

#### (2) Injector Box Size



| 8 | No. | Name         | Injector Package Size (cm) |
|---|-----|--------------|----------------------------|
|   | 1   | Injector Box | 28*7*7                     |

## 1.9.0445110141 Injector's Testing Standard and Certificate

We can provide the factory quality inspection test report of each injector to ensure that each injector delivered meets the engine performance indicators.

Mob/WhatsApp: +86 13410541523 Tel: +8675523215133

Email: ruby@shumatt.com Website: www.shumatt.com



#### 1.10.0445110141 Injector's Warranty Instructions

#### (1) . Product Warranty Conditions and Instructions

It is necessary to provide pictures, videos, or test reports detected by the injector inspection equipment when the injector is abnormal during use as evidence to feed back to the salesman.

Abno