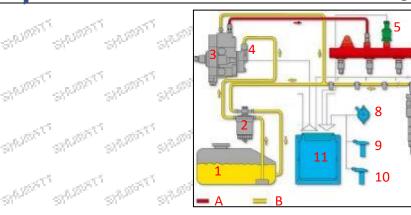

|
|------|--------------------------------------------|
| an A | brand, logo, part number,<br>series number |
| B    | nozzle part number                         |

# 2.2.0445110141 Injector's Application Scenarios

Common rail system is an oil supply method refers to the diesel oil from the fuel tank sucked out by the gear pump through the oil-water separator and the gear pump to diesel fine filter, high-pressure pump, common rail pipe, and fuel injector, all together with the closed-loop fuel supply system composed of sensors and ECU that completely separates the generation of injection pressure and the injection process from each other.

Mob/WhatsApp: +86 13410541523 Tel: +8675523215133

© 2022 Shenzhen Shumatt Technology Co., Ltd

Email: ruby@shumatt.com

8 / 15



Pic No. 1

|      |                       | 43  | . 41k 41k 41k               | 100            |                             |         | . 475                        |
|------|-----------------------|-----|-----------------------------|----------------|-----------------------------|---------|------------------------------|
| No.  | Name                  | No. | Name                        | No.            | Name                        | No.     | Name                         |
| 1    | Tank                  | , 5 | Common Rail Pressure Sensor | 9              | Engine Crankshaft Sensor    | A       | High Pressure Oil<br>Circuit |
| 61 2 | Diesel Filter         | 6   | Common Rail Pipe            | 10             | Camshaft Sensor             | В       | Low<br>Pressure Oil Circuit  |
|