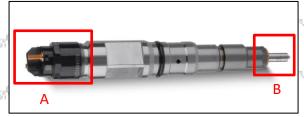

nual.

Injector failure caused by failure to replace consumable parts as specified in the vehicle engine THE THE THE PERSON THE THE

Injector failure caused by not complying with the intake system fit clearance and exhaust system fit clearance requirements specified in the vehicle engine maintenance manual.

Failure to replace the consumable parts and the fitting clearance of the oil inlet system pipeline and the fuel injector connection in accordance with the fuel intake system specified in the vehicle engine maintenance manual.

#### 1.11.0445110141 Injector's Manufacturer

Injector's manufacturer: Shenzhen Shumatt Technology Co., Ltd

#### 2.0445110141 Injector Technical Support

#### 2.1.0445110141 Injector's Part Number Location

#### 1) E.g.: The injector part number see as follows



| No.  | Name                                       |
|------|--------------------------------------------|
| an A | brand, logo, part number,<br>series number |
| B    | nozzle part number                         |

# 2.2.0445110141 Injector's Application Scenarios

Common rail system is an oil supply method refers to the diesel oil from the fuel tank sucked out by the gear pump through the oil-water separator and the gear pump to diesel fine filter, high-pressure pump, common rail pipe, and fuel injector, all together with the closed-loop fuel supply system composed of sensors and ECU that completely separates the generation of injection pressure and the injection process from each other.

Mob/WhatsApp: +86 13410541523 Tel: +8675523215133

© 2022 Shenzhen Shumatt Technology Co., Ltd

E